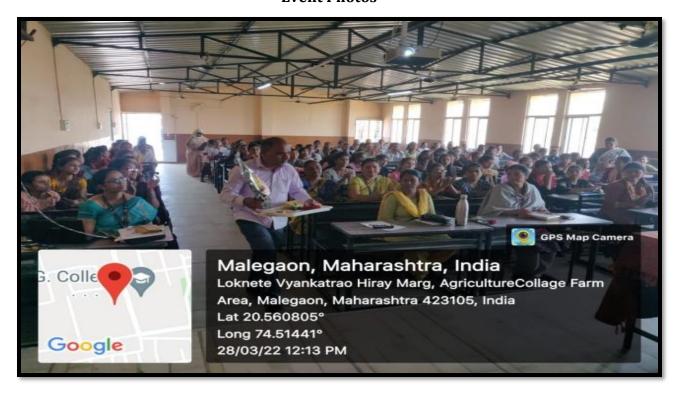

### **Event Photos**

# Student attending carreer gudance lecture

Career Guidance Lecture delivered by Miss. Rohini Bagul