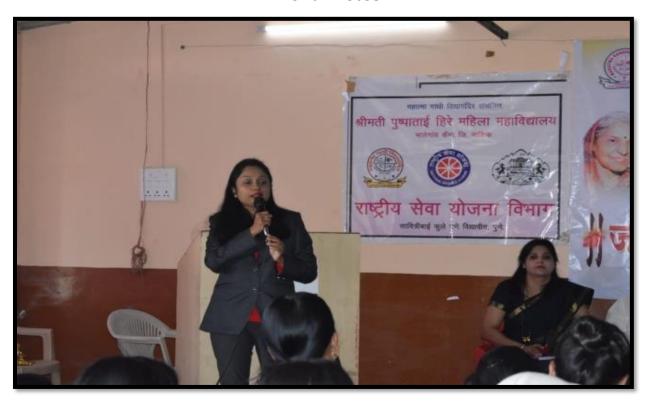

A career guidance Lecture on topic "Business Woman of 21st Century" was held at the MGV's, Smt. Pushpatai Hiray Arts, Science and Commerce Mahila Mahavidyalaya, Malegaon Camp Dist. Nashik. The session was conducted by Miss. Gayatri Chavan (Buisness woman)

# **Event Photos**

Miss. Gayatri Chavan Departmnet of Zoology Alumni

Career Guidance Lecture by Miss. Gayatri Chavan