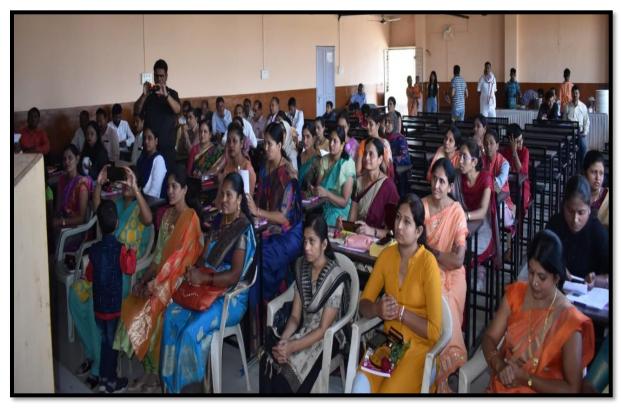

Camp Dist. Nashik. The session was conducted by Miss. Gayatri Chavan (Buisness woman)

Below is the agenda covered in the lecture.

- Introduction to business world and entrepreneurship.
- How to be self employed and provide employment to others
- Benefits, opportunities, challenges and complexities of business.

### **Outcomes:**

- 1. Students got encouragement of doing business.
- 2. Students learnedhow to start and run a business successfully.
- 2. Students got the knowledge of challenges and how to overcome them during business works.

Oepartment of Zoology
Smt. Pushpatal Hiray Mahila

Mahavidyalaya Malegaon Camp 42310

(Dr. Ujjwala S. Deore)
PRINCIPAL

S.P.H. Mahila Mahavidyalaya Malegaon Camp-423 105 (Nashik)

# **Event Photos**



Miss. Gayatri Chavan Departmnet of Zoology Alumni



Career Guidance Lecture by Miss. Gayatri Chavan

# Mahilaratna Pushpatai Hiray Arts, Science and Commerce Mahila Mahavidyalaya, Malegaon Camp

Department of Zoology

Year -2019-2020

Attendance of Students

Name of Activity: Career Gudance

Date: 8 | 03 | 2020

| Sr. No | Name of the Students     | Sign         |
|--------|--------------------------|--------------|
| 1-     | pawar Kavedi Dnyaneshwar | Paraz        |
| 2.     | Sayyad zinnat farooque   | Leenel       |
| 9      | Abire Telasoini Goralch  | JAM          |
| 4.     | showale Apulki Vasant    | As hee.      |
| 5      | More chetana Bapa        | Chiterer     |
| 6)     | Gaikwad Pribi Keda       | (feitu)      |
| 7)     | shaikh mantsha Akil      | metrukt      |
| 8)     | Bunge Mansi Nimba        | proble:      |
| 9)